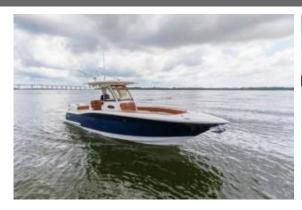

#### **Boat Details**

POA **Price Boat Brand** Scout Scout 277 LXF 8.46 Model Length 2023 Year Category Fibreglass Hull Style Single Hull Type Composite **Power Type** Power Stock Number Scout 277 LXF Condition Queensland New State