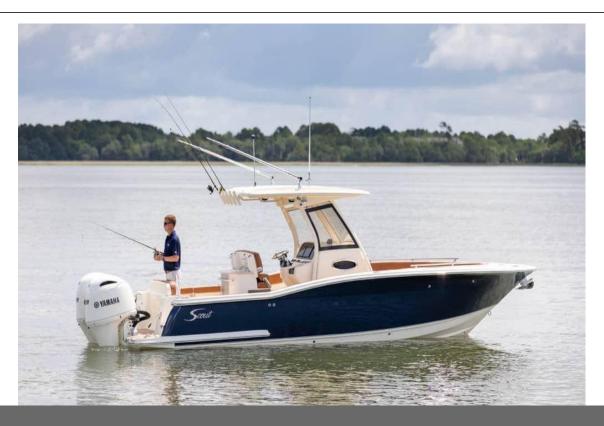

#### **Boat Details**

POA **Price Boat Brand** Scout Scout 277 LXF 8.46 Model Length 2023 Year Category Fibreglass Hull Style Single Hull Type Composite **Power Type** Power Stock Number Scout 277 LXF Condition Queensland New State