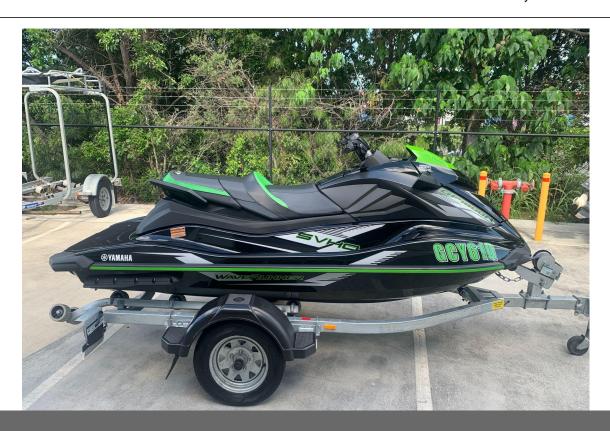

### 2021 GP1800R SVHO

\$21,990 INCLUDING TRAILER

#### **Description**

Pre-owned 2021 Yamaha GP1800R SVHO for Sale at Sunshine Coast Yamaha.69 Hours on the clock and service history available through Sunshine Coast Yamaha - service recently completed so its ready to head back out on the water! Experience the ultimate in power and performance with the 2021 Yamaha GP1800R SVHO Waverunner. This race-inspired model boasts the industry's leading features, including: Supercharged SVHO engine: Delivering more power and torque than any other Yamaha WaveRunner, the 1.8-liter engine provides exhilarating acceleration and lightning-fast speeds.