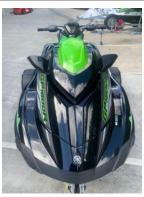

#### **Description**

Pre-owned 2021 Yamaha GP1800R SVHO for Sale at Sunshine Coast Yamaha.69 Hours on the clock and service history available through Sunshine Coast Yamaha - service recently completed so its ready to head back out on the water! Experience the ultimate in power and performance with the 2021 Yamaha GP1800R SVHO Waverunner. This race-inspired model boasts the industry's leading features, including: Supercharged SVHO engine: Delivering more power and torque than any other Yamaha WaveRunner, the 1.8-liter engine provides exhilarating acceleration and lightning-fast speeds.

Advanced handling: The GP1800R SVHO features an industry-first automatic trim system with cornering control for precise handling and confident maneuvers.

Improved ergonomics:New tilt-adjustable handlebars and a narrower seat profile offer a comfortable and customizable ride for riders of all sizes. Whether you're a seasoned racer or a thrill-seeking enthusiast, the 2021 Yamaha GP1800R SVHO Waverunner is built to dominate the water. Visit Sunshine Coast Yamaha today to learn more today or call 07 5346 9981